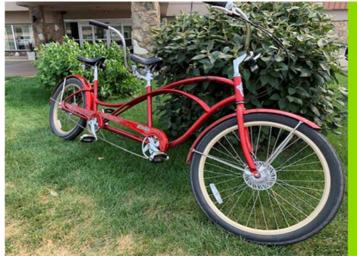

## **Bicycle Rentals**

\*Kids Bikes: Full Day \$30.00 1/2 Day \$20.00

\*Adult Bikes: <u>Full Day \$40.00 1/2 Day \$25.00</u>

\*Tandem Bikes: Full Day \$55.00 1/2 Day \$40.00

**Special prices for Hotel Guest** 